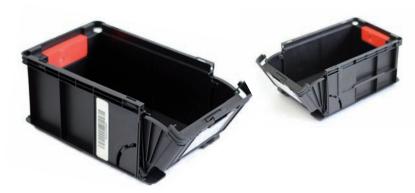

#### WÜRTH Kanban bins (W-KLT®2.0)

The new, patented W-KLT<sup>®</sup>2.0 allows for the best possible use of your warehouse space

- Free and optimized access area through wide front flap without cross web
- $\bullet$  Up to 50 % shelf space savings and fewer racks needed
- Up to 50 % less pollution of the articles
- Combinable with innovative RFID technology
- Four sizes complying with the VDA-standard