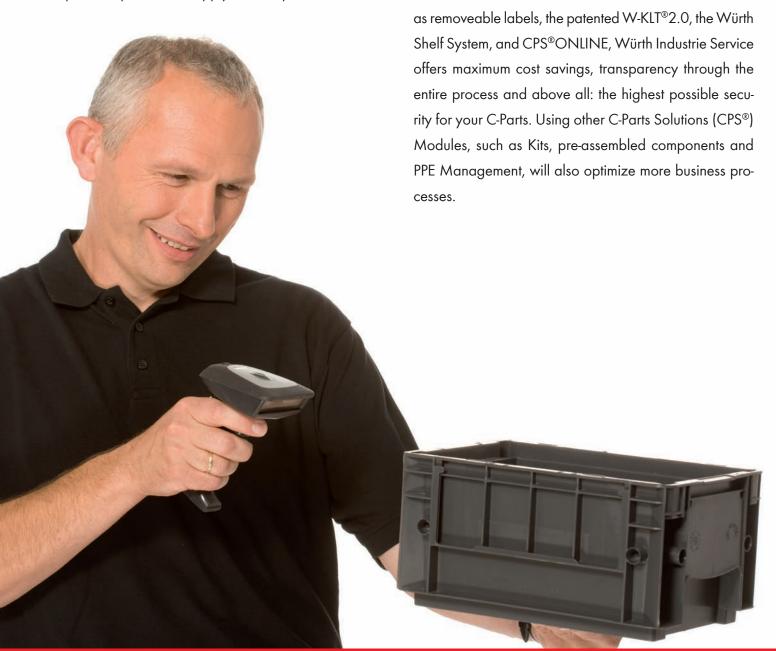

#### Removeable label

By scanning the bins' barcodes, data is transmitted automatically and we achieve a maximum speed of order processing

- Bin size/filling quantity/storage location
- Batch traceability
- Customer article number in large print
- Use of bin lables for labelling shelves

#### **CPS®ONLINE**

CPS®ONLINE provides reporting tools and gives you the ability to track all movements of the bins online

- Continuous visibility of all bin movement
- The highest possible kanban process security
- Analysis capabilities down to the bin level
- Real-time access to all statistics