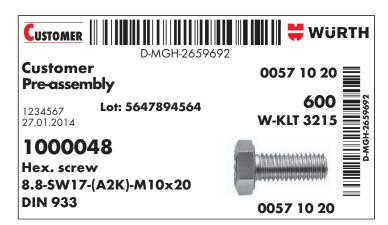

#### Removeable label

By scanning the bins' barcodes, data is transmitted automatically and we achieve a maximum speed of order processing

- Bin size/filling quantity/storage location
- Batch traceability
- Customer article number in large print
- Use of bin lables for labelling shelves