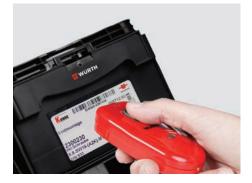

#### Removeable label

By scanning the bins' barcodes, data is transmitted automatically and we achieve a maximum speed of order processing

- Bin size/filling quantity/storage location
- Batch traceability
- Customer article number in large print
- Use of bin lables for labelling shelves

Scanning of empty bir on the rac

go