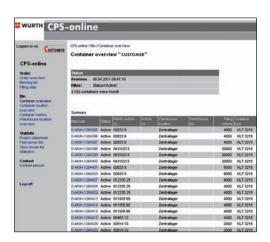

#### **CPS®ONLINE**

CPS®ONLINE provides reporting tools and gives you the ability to track all movements of the bins online

- Continuous visibility of all bin movement
- The highest possible kanban process security
- Analysis capabilities down to the bin level
- Real-time access to all statistics