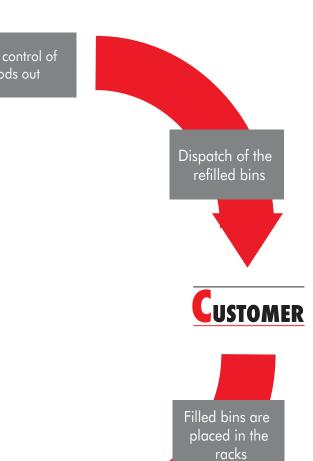

### **CPS®KANBAN**

#### Removeable label

By scanning the bins' barcodes, data is transmitted automatically and we achieve a maximum speed of order processing

- Bin size/filling quantity/storage location
- Batch traceability
- Customer article number in large print
- Use of bin lables for labelling shelves

#### **CPS®ONLINE**

CPS®ONLINE provides reporting tools and gives you the ability to track all movements of the bins online

- Continuous visibility of all bin movement
- The highest possible kanban process security
- Analysis capabilities down to the bin level
- Real-time access to all statistics

Scanning of empty bir on the rac

go